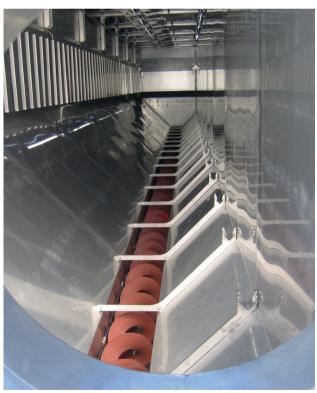

#### Meva Combi Unit MCU:

- Solids separation
- · Washing and dewatering
- · Sand separation
- Grease separation
- Capacity from 10 l/s to 300 l/s
- High finish guarantees a long life time

View of the inside