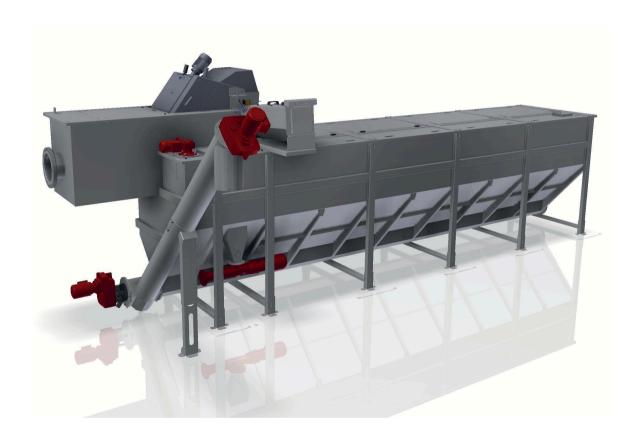

### Area of use

Meva Combi Unit MCU is used for mechanical pre-treatment at municipal and industrial waste water treatment plants. All treatment steps are integrated in one steel tank. Meva MCU is available in models with capacities from 10 l/s up to 300 l/s. The unit consists of well-known and reliable Meva products such as Rotoscreen, Monoscreen and Screw Wash Press. The waste water can be fed to the unit either by gravity or by pumping. Meva MCU is suitable for installation indoors as well as outdoors.

### **Function**

The waste water is led to a fine screen where the mechanical separation of solids takes place. In the screw wash press, the screenings are washed, dewatered and pressed. Treated screenings are led to a container either by Meva Counter Pressure Screw or a pipe system. Sand that has not been removed by the screen is separated in the sand trap. An aeration system can be added to the unit as well as a scraper system for grease removal. The sand is transported by a bottom conveyor to a discharge conveyor or a sand pump.

## **MEVA**

MCU with sand pump combined with the Meva SWA sand washer

Electric control is automatic and regulated by the water level, except for the grit trap which is regulated by timers. The screen tank is equipped with an emergency overflow weir.